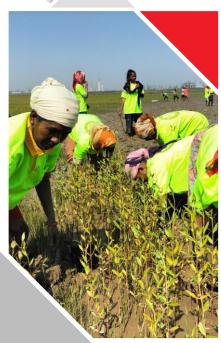

#### **Environment**

- AMM Foundation established NANNEER (நன்னீர்), a water body rejuvenation project in Sivaganga, Pudukkottai, Tiruppur, Cuddalore and Erode.
- Under this project, 17 water bodies were rejuvenated and water capacity was increased by about 2 billion litres.

#### **Environment**

- ◆ EID Parry renovated village infrastructure at more than 45 villages, enabling people to have year-round access to safe drinking water.
- The Bio-shield project at Dahej by Coromandel International involves planting 62,500 mangrove saplings in a spread of 25 hectares.
- Chola's support continued for the rural and disadvantaged people in Odisha by providing 50 households with toilets with overhead tanks of 300 litres each.
- CUMI made a grant to the Shri AMM Murugappa Chettiar Research Centre, Chennai for research and development on impact of climate change on biodiversity.