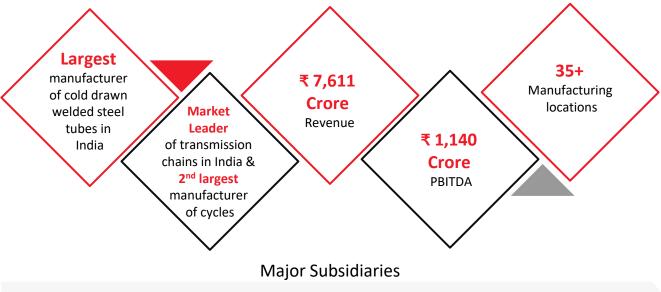

#### Securing opportunities, surging ahead

- Largest manufacturer of cold-drawn welded steel tubes in India
- Market leader of transmission chains in India & 2<sup>nd</sup> largest manufacturer of cycle transmission chains in India
- ◆ Launched India's 1st e-tractor
- Montra Electric auto won International Red Dot Design Award for 'Innovative Last Mile Mobility Electric Passenger Vehicle'
- ◆ 35+ manufacturing locations, 5,070 employees