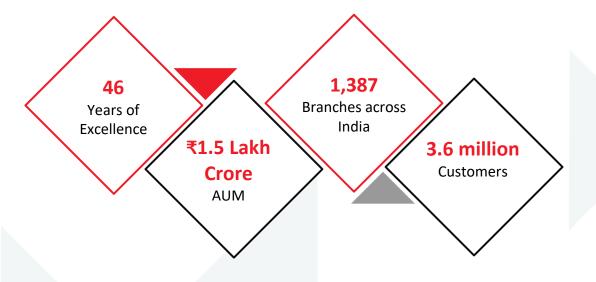

#### Playing a pivotal role in facilitating customers' transition to a better life

- Growing clientele of over 40.7 Lakh+ happy customers
- ◆ Rs. 1.7 Lakh Crore Assets Under Management
- 1,438 branches across 26 states and 7 union territories
- ◆ 91% presence across tier III and IV towns
- ◆ 57,206 workforce