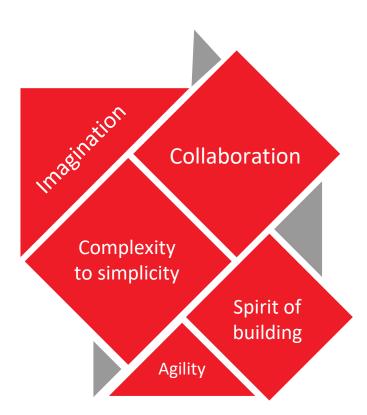

#### Simple, yet complex

Simple shapes have limitless potential to create anything one dreams of, capturing the spirit of building, and the agility of taking things to the next level.

- ◆ Each piece in a tangram is distinct yet interdependent

  Just like the multiple businesses of the Murugappa Group, no piece tells a story on its own, or results in anything of impact by itself.
- ◆ Tangram pieces can make countless configurations and shapes This mirrors the Group's agility in navigating a dynamic marketplace and responding swiftly to challenges and opportunities.

#### ◆ Imagining and reimagining

It reflects Murugappa Group's commitment to imagining possibilities and reimagining our role in the lives of those we serve, showing agility and flexibility.