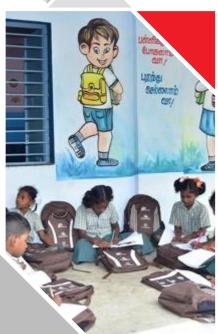

#### **Education**

- The 5 educational institutions (four schools and a polytechnic college) run by the AMM Foundation catered to educational needs of 8,517 students, of which over 6,000 belong to marginalised communities.
- The AMM Murugappa Chettiar Centenary Scholarships (full fee) supported 345 Murugappa scholars.
- The Murugappa Science Centre covers about 40 government and government-aided schools in Sivaganga and Pudukkottai districts, reaching over 12,500 students.