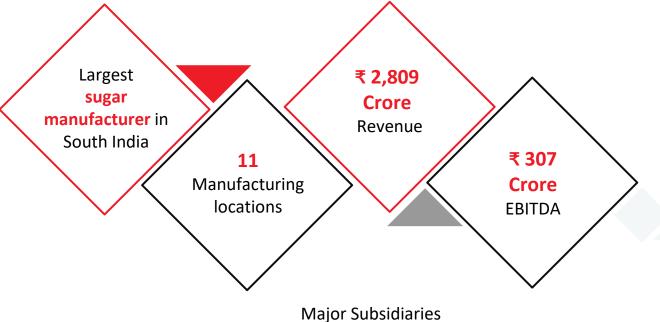

#### Enriching and energising lives by creating value-added products from agriculture

- First company to manufacture sugar in 1842
- First distillery in India in 1843
- First to start co-generation of green power using sugarcane bagasse
- 1.5L+ farmers, 11 plants, 2,319 employees,
   23 lakh+ command area

- ◆ 6 sugar factories with a capacity to crush 40,800 TCD & generate 140 MW of power and 5 distilleries having a capacity of 582 KLPD.
- Recognised as one of 'India's Leading ESG Entities' by Dun & Bradstreet