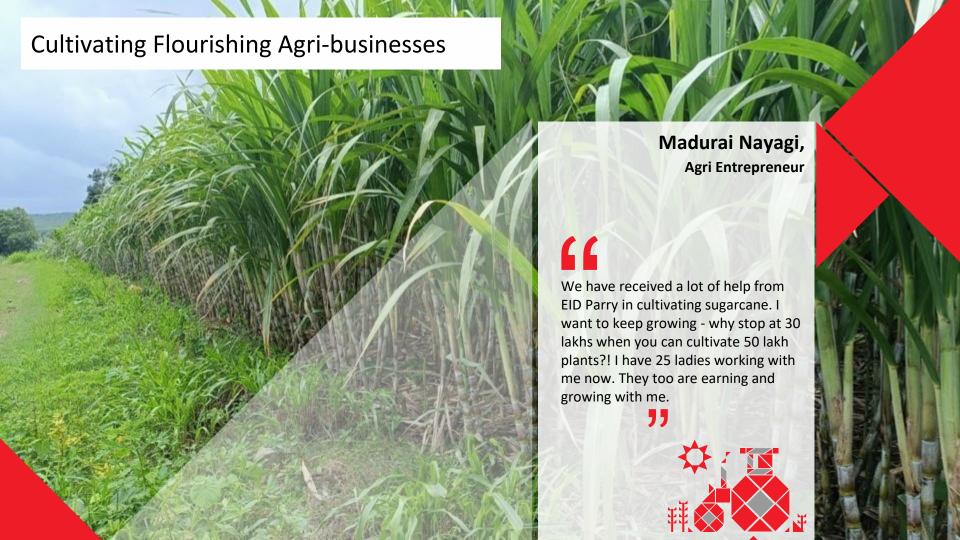

## Kanche Mallaih Bhuvanagiri, Telangana

Namaste! I've been in agriculture for over 30 years, continuing a legacy from previous generations. When it comes to plant nutrition and crop protection, Coromandel has always been my choice due to its quality, trust, and consistent availability. Alongside paddy, we also grow vegetables and millets.

I use Coromandel's Gromor 20:20:0:13, 28:28:0, GroShakti, Prachand, and Fantac Plus. I've consistently noticed higher yields compared to other products.

The Coromandel team visits our village regularly to conduct free soil testing and provide crop-related advice. Recently, they also demonstrated spraying with new drone technology in my field, which I found very useful.