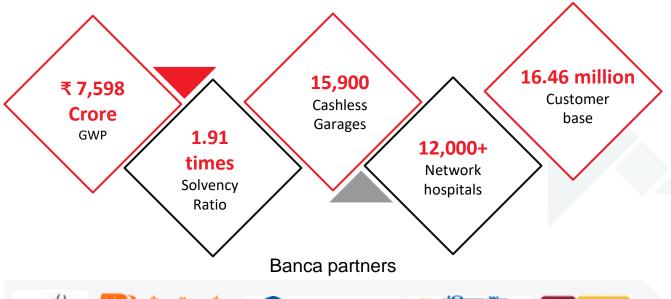

#### Playing a pivotal role in facilitating customers' transition to a better life

- Growing clientele of over 40.7 Lakh+ happy customers
- ◆ Rs. 1.7 Lakh Crore Assets Under Management
- 1,438 branches across 26 states and 7 union territories
- ◆ 91% presence across tier III and IV towns
- ◆ 57,206 workforce

#### Recreating a dynamic insurance landscape

- Digital Transformation at Chola MS: Chola MS Customer App, unified platform for policy purchase, claims management, and wellness services for all users.
- Al in Motor Claims: SahAl app streamlines motor damage assessment, achieving 94% hassle-free claims settlement
- ◆ 16.46 million policies + certificates issued in FY 2023-24
- PAN India presence with more than 150 branches