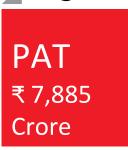

## 124 Years of Discovering New Paths The Group in Numbers

Turnover ₹ 77,881 Crore Market capitalisation

₹ 4,30,450\* Crore

EBITDA ₹ 11,554 Crore 83,500+ People 9 Listed companies

\*As on 31st October 2024 Rest of the data as on 31st March 2024